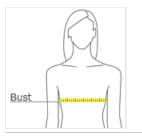

#### HOW TO MEASURE

BUST

Measure under the arm and around the fullest part of the bust with arms down, keeping tape horizontal.