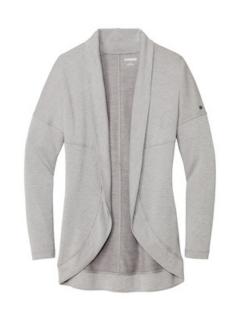

## OGIO<sup>®</sup> Ladies Luuma Cocoon Fleece. LOG811

Indulge yourself in a cozy cocoon of pure softness and warmth.

- 7.1-ounce, 57/38/5 modal/poly/spandex fleece
- OGIO heat transfer label for tag-free comfort
- Open sleeves and hem
- Metal die cut O on front left sleeve